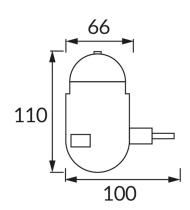

## **BASIC INFORMATION**

| Product name:  | IMPRA LED 3,5W |
|----------------|----------------|
| Ideus index:   | 03898          |
| EAN barcode:   | 5901477338984  |
| Colour:        | White          |
| Materials:     | ABS            |
| Height:        | 105 mm         |
| Width:         | 56 mm          |
| Depth:         | 96 mm          |
| Box packaging: | 50 pcs         |