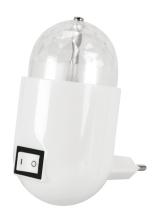

# **PRODUCT INFORMATION SHEET**

## **BASIC INFORMATION**

| Product name:  | IMPRA LED 3,5W |
|----------------|----------------|
| Ideus index:   | 03898          |
| EAN barcode:   | 5901477338984  |
| Colour:        | White          |
| Materials:     | ABS            |
| Height:        | 105 mm         |
| Width:         | 56 mm          |
| Depth:         | 96 mm          |
| Box packaging: | 50 pcs         |

# Decorative product